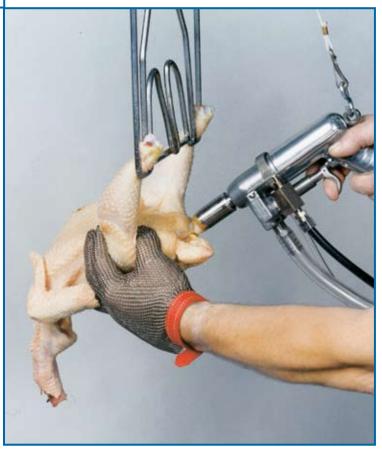

## POULTRY VENT CUTTER Model VC

The Jarvis Model VC - pneumatically powered vent removal tool for all types of poultry and pork.

- Ideal tool for high precision and extremely economical poultry vent removal, for any type or size of bird.
- Labor reduction high speed and efficient vent and rosebud gland removal allow a reduction in line personnel.
- Increased yield cut size is controlled by the vent gun, not the operator.
- Reduced contamination fecal material is sucked away as the Model VC removes vents.
- Low maintenance, high reliability a weekly greasing is all that's required.
- Low cost the Model VC is economically priced with hardened surgical stainless blades for outstanding durability.
- Meets national and international requirements for safety and hygiene.