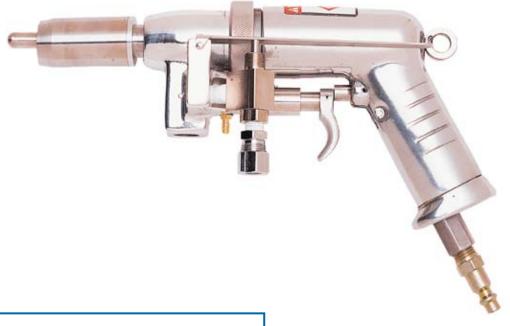

## POULTRY VENT CUTTER Model VC

The Jarvis Model VC - pneumatically powered vent removal tool for all types of poultry and pork.

- Ideal tool for high precision and extremely economical poultry vent removal, for any type or size of bird.
- Labor reduction high speed and efficient vent and rosebud gland removal allow a reduction in line personnel.
- Increased yield cut size is controlled by the vent gun, not the operator.
- Reduced contamination fecal material is sucked away as the Model VC removes vents.
- Low maintenance, high reliability a weekly greasing is all that's required.
- Low cost the Model VC is economically priced with hardened surgical stainless blades for outstanding durability.
- Meets national and international requirements for safety and hygiene.

## POULTRY VENT CUTTER Model VC

| Specifications                |                                |                                  |
|-------------------------------|--------------------------------|----------------------------------|
| Drive                         |                                | Pneumatic                        |
| Model VC                      |                                |                                  |
| Operating Pressure            | 30 - 60 psi                    | 2.0 - 4.1 bar                    |
| Air Consumption               | 5.6 - 14 ft <sup>3</sup> / min | 0.16 - 0.39 m <sup>3</sup> / min |
| Vacuum Requirements (minimum) | 15 in Hg                       | 50.8 kPa                         |
| Free Air Flow (for vacuum)    | 6 - 7 ft <sup>3</sup> / min    | 0.16 - 0.19 m <sup>3</sup> / min |
| Capacity                      | Limited by operator ski        | ill (avg. 3000 / hour)           |
| Control Handle                |                                | Single Trigger                   |
| Blade Diameter (range)        | 0.75 - 1.75 in                 | 19 - 44 mm                       |
| Blade Length (range)          | 0.88 - 3.50 in                 | 22 - 89 mm                       |
| Overall Length                | 11 in                          | 279 mm                           |
| Weight                        | 3.2 lbs                        | 1.45 kg                          |