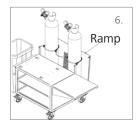

## **Options & accessories**

- 1. Version for oxygen application (>21%)
- Tool making for various trays 2.
- Trolley 3.
- Add-on base with bag holder 4.

- 5. Add-on base with shelf
- Small ramp for easy replacement of the gas cylinder 6.
- 7. Pressure regulator with hose and open-end spanner