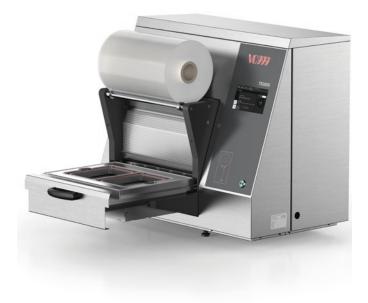

### Small, fast packaging professional for trays

The TS200S tray sealing machine is a table-top model for sealing various tray materials and sizes. It offers a professional solution for the manual packaging of a wide range of products in trays. This packaging machine can be connected to a conventional domestic socket and is thus simple to use. In addition, the device is compact, easy to operate and clean, and very service-friendly.