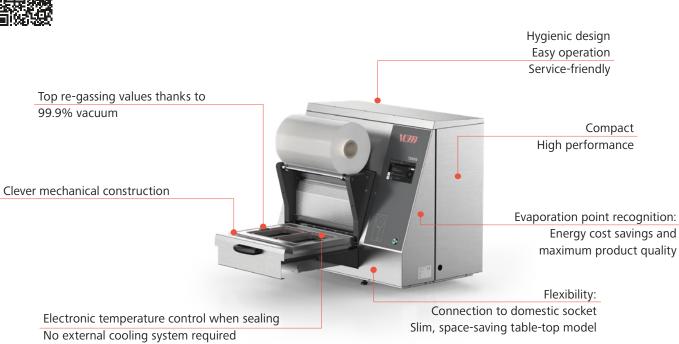

### Small, fast packaging professional for trays

The TS200S tray sealing machine is a table-top model for sealing various tray materials and sizes. It offers a professional solution for the manual packaging of a wide range of products in trays. This packaging machine can be connected to a conventional domestic socket and is thus simple to use. In addition, the device is compact, easy to operate and clean, and very service-friendly.