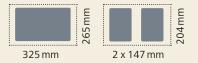

## Facts

| External dimensions   | 800 x 702 x 712 mm*        |
|-----------------------|----------------------------|
| Max. tray dimensions  |                            |
| Single                | 325 x 265 x 100 mm*        |
| Double                | 147 x 204 x 100 mm*        |
| Machine cycle         |                            |
|                       | Vacuum/gas up to           |
|                       | 3 cycles/min               |
|                       | Sealing up to 5 cycles/min |
| Vacuum pump           | 8 m <sup>3</sup> /h        |
| Weight                | 77 kg                      |
| Automated process,    | evacuation – re-gassing –  |
| standard              | sealing and cutting        |
| Electrical connection | 230V/1/50Hz/1.6kW**        |
| Compressed air        | no                         |
| MAP gas connection:   |                            |
| Operating pressure    | 1 bar                      |
| Hose connection       | ID 6 mm                    |
| Version with oxygen   | optional                   |
| pump                  |                            |
| Automatic intake /    | no                         |
| drawer                |                            |
| Tray lifting          | no                         |
| Skin function         | no                         |
| Trolley               | Accessory                  |
| incl. cylinder holder |                            |
|                       |                            |

#### Maximum tray dimensions

Other dimensions/shapes on request. Special shapes also possible: round, oval, subdivided, sealed, etc.